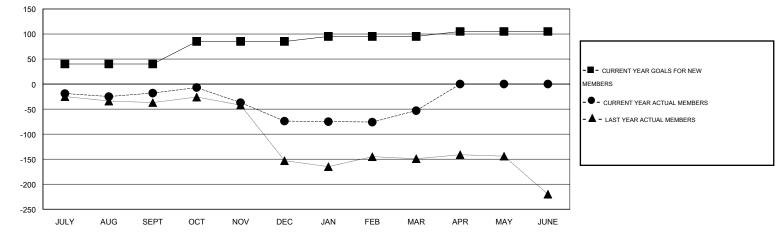

## GMT: CARL HARRELL

| LOCATION FLORIDA |
|------------------|
|------------------|

| GMT: CARL HARRELL |                  |                     |                            |                             |               |                    |                                  | GMT CA 1                     |                             |
|-------------------|------------------|---------------------|----------------------------|-----------------------------|---------------|--------------------|----------------------------------|------------------------------|-----------------------------|
|                   |                  | Clubs               |                            |                             |               | Members            |                                  |                              |                             |
|                   | RESU             | LTS FOR 2013-2014   |                            | RESULTS FOR 2013-2014       |               |                    |                                  |                              |                             |
| QUARTER           | NEW CLUB<br>GOAL | ACTUAL NEW<br>CLUBS | ACTUAL<br>DROPPED<br>CLUBS | ACTUAL NET<br>GAIN/<br>LOSS | QUARTER       | NEW MEMBER<br>GOAL | ACTUAL TOTAL<br>MEMBERS<br>ADDED | ACTUAL<br>DROPPED<br>MEMBERS | ACTUAL NET<br>GAIN/<br>LOSS |
| JULY/AUG/SEPT     | 2                | 0                   | 1                          | -1                          | JULY/AUG/SEPT | 40                 | 52                               | 70                           | -18                         |
| OCT/NOV/DEC       | 2                | 1                   | 1                          | 0                           | OCT/NOV/DEC   | 45                 | 61                               | 117                          | -56                         |
| JAN/FEB/MAR       | 0                | 0                   | 1                          | -1                          | JAN/FEB/MAR   | 10                 | 65                               | 44                           | 21                          |
| APR/MAY/JUNE      | 0                | 0                   | 0                          | 0                           | APR/MAY/JUNE  | 10                 | 0                                | 0                            | 0                           |