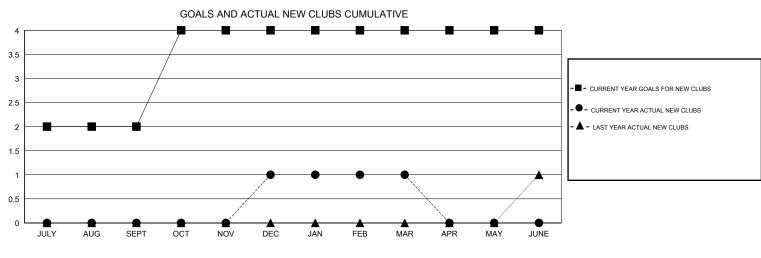

## GMT: CARL HARRELL

| LOCATION FLORIDA |
|------------------|
|------------------|

| GMT: CARL HARRELL |                  |                     |                            |                             |               |                    |                                  | GMT CA 1                     |                             |
|-------------------|------------------|---------------------|----------------------------|-----------------------------|---------------|--------------------|----------------------------------|------------------------------|-----------------------------|
|                   |                  | Clubs               |                            |                             |               | Members            |                                  |                              |                             |
|                   | RESU             | LTS FOR 2013-2014   |                            | RESULTS FOR 2013-2014       |               |                    |                                  |                              |                             |
| QUARTER           | NEW CLUB<br>GOAL | ACTUAL NEW<br>CLUBS | ACTUAL<br>DROPPED<br>CLUBS | ACTUAL NET<br>GAIN/<br>LOSS | QUARTER       | NEW MEMBER<br>GOAL | ACTUAL TOTAL<br>MEMBERS<br>ADDED | ACTUAL<br>DROPPED<br>MEMBERS | ACTUAL NET<br>GAIN/<br>LOSS |
| JULY/AUG/SEPT     | 2                | 0                   | 1                          | -1                          | JULY/AUG/SEPT | 40                 | 52                               | 70                           | -18                         |
| OCT/NOV/DEC       | 2                | 1                   | 1                          | 0                           | OCT/NOV/DEC   | 45                 | 61                               | 117                          | -56                         |
| JAN/FEB/MAR       | 0                | 0                   | 1                          | -1                          | JAN/FEB/MAR   | 10                 | 65                               | 44                           | 21                          |
| APR/MAY/JUNE      | 0                | 0                   | 0                          | 0                           | APR/MAY/JUNE  | 10                 | 0                                | 0                            | 0                           |